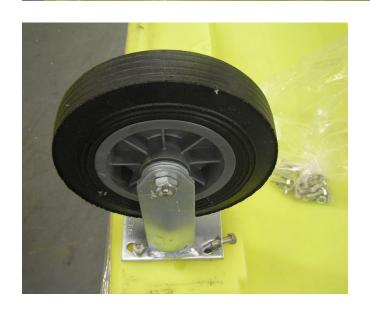

Check the contents of the kit prior to installation. If any pieces are missing, please contact ENPAC LLC at 1-800-936-7229.

Contents:

(16) 5/16" - 18" x 1.25" Bolts

(16) 5/16" Washers

- (2) Fixed Casters
- (2) Swivel Casters

Fixed Casters

**STEP 1:** Assemble similar casters (swivel or fixed) onto the same short side that the unit will be pushed from.

**Swivel Casters** 

Use (1) bolt and (1) lock washer per hole to attach the caster to the threaded inserts in the bottom of the tote. Tighten down with 1/2" wrench.